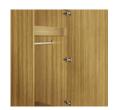

### **Door Hinges**

100° self-closing, kitchendowel and mechanical grade Blum® Euro Hinges fasteners for additional provide a smooth motion.

Clothes Rod

Standard clothing rod may be attached at ADA height of 48" from the floor.