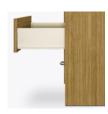

### Drawers

Are constructed with both strength. 100lb static and dynamic load Euro Drawer Slides allow for easy opening and closing.

# atlanta

Single Wardrobe 2 Drawers, 1 Door

The Atlanta Collection features softly rounded edges and waterfall detailing. Transitional styling make this ideally suited for a wide range of environments. Choose from dozens of hardware styles, including ADAcompliant and soft pulls. Atlanta is customizable and available in various sizes to suit your space. The product is required to be wall mounted for safety. Using the kit provided, please follow provided instructions exactly.