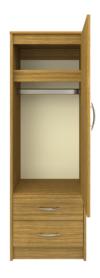

### Drawers

Are constructed with both strength. 100lb static and dynamic load Euro Drawer Slides allow for easy opening and closing.

### **Door Hinges**

100° self-closing, kitchendowel and mechanical grade Blum® Euro Hinges fasteners for additional provide a smooth motion.

Clothes Rod

Standard clothing rod may be attached at ADA height of 48" from the floor.