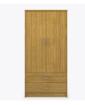

# atlanta

Single Wardrobe 2 Drawers, 1 Door

The Atlanta Collection features softly rounded edges and waterfall detailing. Transitional styling make this ideally suited for a wide range of environments. Choose from dozens of hardware styles, including ADAcompliant and soft pulls. Atlanta is customizable and available in various sizes to suit your space. The product is required to be wall mounted for safety. Using the kit provided, please follow provided instructions exactly.

Model: ATWR21R 23.75W 23D 71H