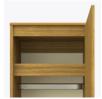

### Drawers

Are constructed with both strength. 100lb static and dynamic load Euro Drawer Slides allow for easy opening and closing.