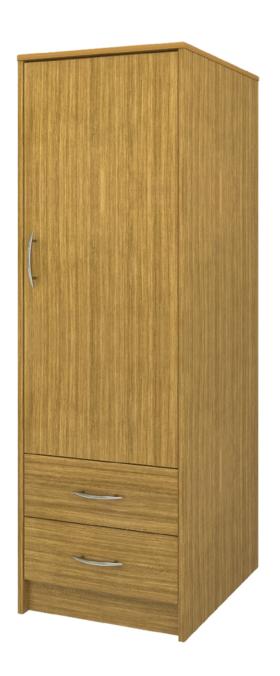

# atlanta

Single Wardrobe 2 Drawers, 1 Door

The Atlanta Collection features softly rounded edges and waterfall detailing. Transitional styling make this ideally suited for a wide range of environments. Choose from dozens of hardware styles, including ADAcompliant and soft pulls. Atlanta is customizable and available in various sizes to suit your space. The product is required to be wall mounted for safety. Using the kit provided, please follow provided instructions exactly.

Model: ATWR21R 23.75W 23D 71H